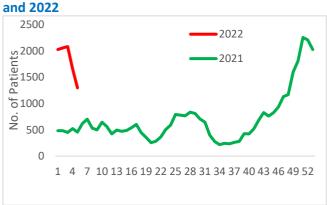

# WEEKLY DISTRIBUTION OF DENGUE PATIENTS in 2021

Source: DenSys (Dengue Sentinel Site Surveillance, Epidemiology Unit)

Table 1: Reported dengue cases in week 04 and week 03 of 2022

|              | No. of cases |     |      |      |                  |      |  |  |  |
|--------------|--------------|-----|------|------|------------------|------|--|--|--|
| District     | 20           | 021 | 2    | 022  | Up to Week<br>04 |      |  |  |  |
|              | W            | eek | w    | eek  | 2021             | 2022 |  |  |  |
|              | 03           | 04  | 03   | 04   | 2021             | 2022 |  |  |  |
| Colombo      | 54           | 50  | 411  | 277  | 190              | 1779 |  |  |  |
| Gampaha      | 41           | 26  | 305  | 170  | 115              | 1374 |  |  |  |
| Kalutara     | 17           | 20  | 120  | 99   | 73               | 554  |  |  |  |
| Kandy        | 19           | 18  | 73   | 83   | 71               | 342  |  |  |  |
| Matale       | 1            | 1   | 25   | 16   | 9                | 69   |  |  |  |
| Nuwara Eliya | 4            | Nil | 4    | 2    | 7                | 19   |  |  |  |
| Galle        | 4            | 4   | 83   | 69   | 21               | 357  |  |  |  |
| Hambantota   | 3            | 10  | 26   | 32   | 19               | 114  |  |  |  |
| Matara       | 2            | 3   | 31   | 17   | 19               | 129  |  |  |  |
| Jaffna       | 7            | 2   | 79   | 85   | 14               | 242  |  |  |  |
| Kilinochchi  | Nil          | 2   | 12   | 5    | 4                | 22   |  |  |  |
| Mannar       | 2            | 2   | 25   | 15   | 5                | 96   |  |  |  |
| Vavuniya     | Nil          | 1   | 6    | 8    | 3                | 24   |  |  |  |
| Mullaitivu   | Nil          | Nil | Nil  | 1    | 0                | 2    |  |  |  |
| Batticaloa   | 321          | 257 | 26   | 15   | 1124             | 99   |  |  |  |
| Ampara       | 3            | Nil | 8    | 4    | 4                | 27   |  |  |  |
| Trincomalee  | 3            | 2   | 41   | 27   | 10               | 115  |  |  |  |
| Kalmunai     | 9            | 5   | 42   | 30   | 23               | 116  |  |  |  |
| Kurunegala   | 6            | 12  | 109  | 82   | 50               | 463  |  |  |  |
| Puttalam     | 8            | 12  | 96   | 84   | 45               | 422  |  |  |  |
| Anuradhapura | 3            | 5   | 9    | 32   | 14               | 68   |  |  |  |
| Polonnaruwa  | 1            | 2   | 3    | 5    | 4                | 24   |  |  |  |
| Badulla      | 1            | 3   | 25   | 42   | 22               | 186  |  |  |  |
| Moneragala   | 2            | 3   | 14   | 13   | 9                | 47   |  |  |  |
| Rathnapura   | 7            | 10  | 62   | 44   | 36               | 236  |  |  |  |
| Kegalle      | 4            | 7   | 20   | 40   | 21               | 164  |  |  |  |
| Total        | 522          | 457 | 1655 | 1297 | 1912             | 7090 |  |  |  |