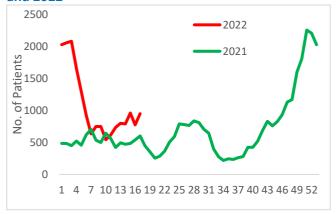

\*Average midnight total of the 15<sup>th</sup> week shows an increase from 258 to 269 when compared to the previous week's report after updated with delayed reporting from hospitals.

WEEKLY DISTRIBUTION OF DENGUE PATIENTS in 2021 and 2022