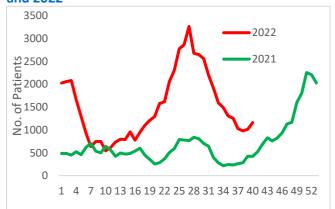

# WEEKLY DISTRIBUTION OF DENGUE PATIENTS in 2021 and 2022

Source: DenSys (Dengue Sentinel Site Surveillance, Epidemiology Unit)

Source: DenSys (Dengue Sentinel Site Surveillance, Epidemiology Unit)

Districts reporting higher number of cases